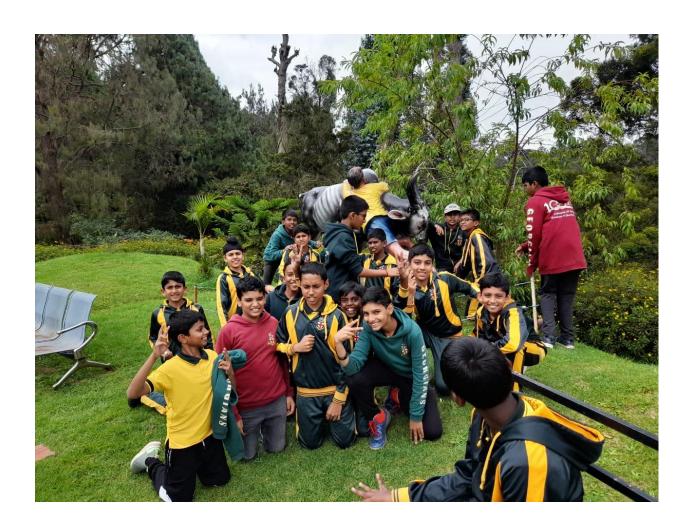

In conclusion the visit to MRC museum was an educative and informative experience.

After that we proceeded to Kattery Park. This park is located at Coonoor to Mettupalayam road. There is an excellent view of two rivers confluence scene near Rannimedu railway station under this park. It is a well maintained park. We enjoyed the natural beauty along a wide variety of colorful and fascinating flowers. It is a wonderful spot for sightseeing. The Locations offers spectacular views of the surrounding forests. We enjoyed this trip and gained more knowledge.