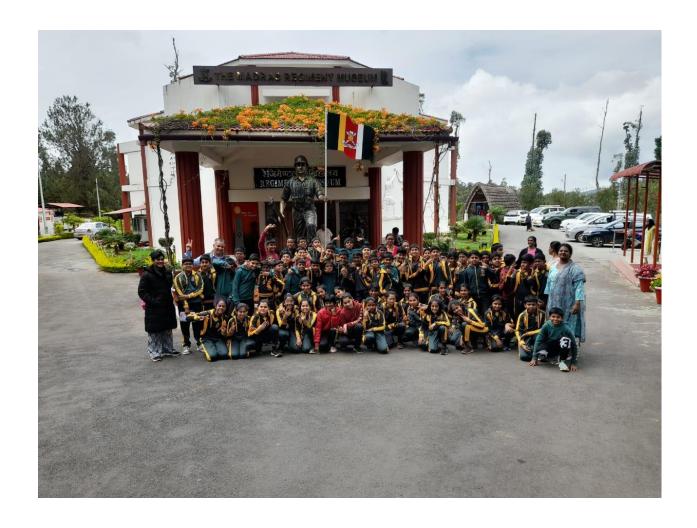

## **BAGLESS DAY**

Trip to MRC MUSEUM AND KATTERY PARK on bag less day (19<sup>th</sup> August 2023).

There were 64 children from grade 6 A & B who went to MRC MUSEUM. We started our trip around 9:30am to the museum.

The museum has been dedicated to showcasing the military achievements.

Upon arrival we were shown a film which detailed the training and recruitment process of the military as well as the sports played by the soldiers and the awards they received known as PARAMAVEER CHAKRS award. This would have been an excellent opportunity for the children to learn about the rigorous process of becoming a soldier and the various skills and attributes required to serve in the military.