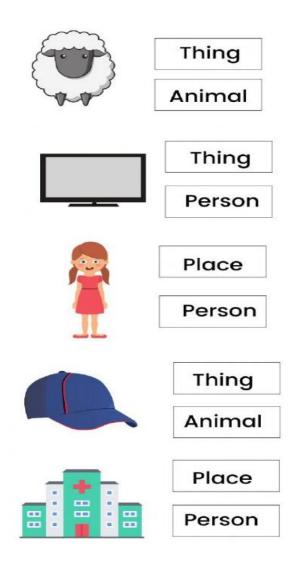

## THE LAIDLAW MEMORIAL SCHOOL AND JUNIOR COLLEGE, KETTI.



ENTRANCE EXAMINATION (2022-2023) SUBJECT : ENGLISH

: 2 : 10 MINUTES : 1 HOUR

| DATE         | : | 10/12/22 |
|--------------|---|----------|
| TOTAL MARKS  | : | 25       |
| NO. OF PAGES | : | 04       |

| 1. Fill in (a/an) for the following    | (5x1-5) |
|----------------------------------------|---------|
| 1. I III III (u/ull) for the following | (541-5) |









The elephant is very \_\_\_\_\_\_\_\_\_ short, big,



This hamster is \_\_\_\_\_. cute, strong.



This \_\_\_\_\_\_ snake lives in Africa.

smart, long,



The lion is a very \_\_\_\_\_ animal.

small, strong



All the best!