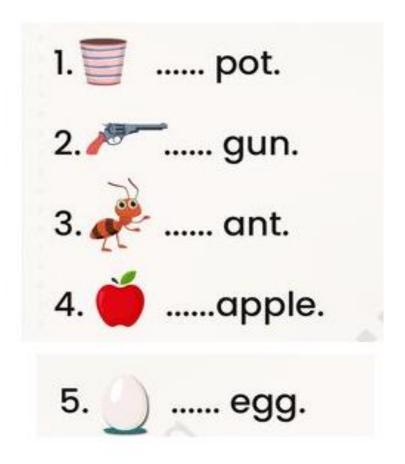

## THE LAIDLAW MEMORIAL SCHOOL AND JUNIOR COLLEGE, KETTI.



ENTRANCE EXAMINATION (2022-2023) SUBJECT : ENGLISH

: 2 : 10 MINUTES : 1 HOUR

| DATE         | : | 10/12/22 |
|--------------|---|----------|
| TOTAL MARKS  | : | 25       |
| NO. OF PAGES | : | 04       |

| 1. Fill in (a/an) for the following    | (5x1-5) |
|----------------------------------------|---------|
| 1. I III III (u/ull) for the following | (541-5) |









The elephant is very \_\_\_\_\_\_\_\_\_ short, big,



This hamster is \_\_\_\_\_. cute, strong.



This \_\_\_\_\_\_ snake lives in Africa.

smart, long,



The lion is a very \_\_\_\_\_ animal.

small, strong



All the best!