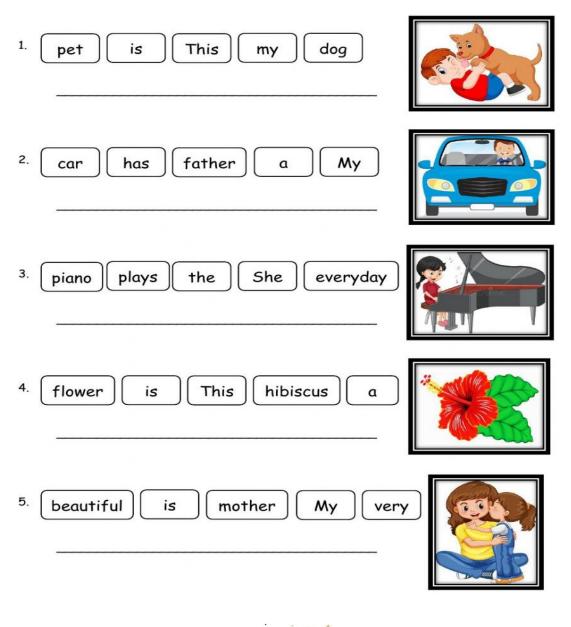

## THE LAIDLAW MEMORIAL SCHOOL AND JUNIOR COLLEGE, KETTI.



ENTRANCE EXAMINATION (2022-2023) SUBJECT : ENGLISH

: 2 : 10 MINUTES : 1 HOUR

| DATE         | : | 10/12/22 |
|--------------|---|----------|
| TOTAL MARKS  | : | 25       |
| NO. OF PAGES | : | 04       |

| 1. Fill in (a/an) for the following    | (5x1-5) |
|----------------------------------------|---------|
| 1. I III III (u/ull) for the following | (541-5) |









The elephant is very \_\_\_\_\_\_\_\_\_ short, big,



This hamster is \_\_\_\_\_. cute, strong.



This \_\_\_\_\_\_ snake lives in Africa.

smart, long,



The lion is a very \_\_\_\_\_ animal.

small, strong



All the best!