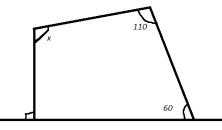

## **II** Answer the following:

- 1) Add:  $4x^3 7x^2 + 9$ ,  $3x^2 5x + 4$ ,  $7x^3 11x + 1$ ,  $6x^2 13x$ .
- 2) Factorise:  $5xy + 7y 5y^2 7x$ .
- 3) Solve: 7x 8 = 5x + 2.
- 4) Find the angle measure *x* in the following diagram: