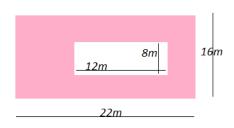

## III Answer any two of the following:

 $2 \ge 1/2 = 5$ 

- 1) Find six rational numbers between 3 and 4
- 2) Find the area of the shaded region:

3) Three more than twice a number is equal to four less than the number. Find the number.